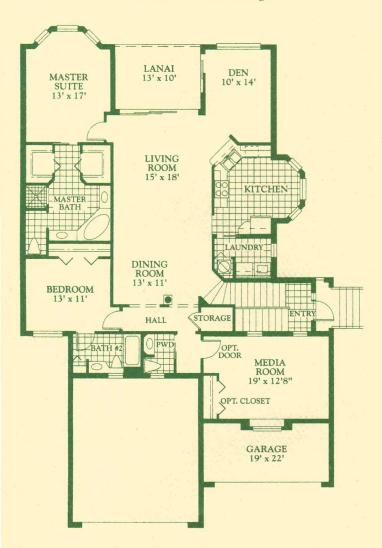

# ROYAL PALM COACH HOME

Two Bedrooms Plus Den, Two-and-One-Half Baths, Media Room, Two-Car Garage

| Living Area<br>Lanai | 2,084 Sq. Ft.<br>130 Sq. Ft. | OPT.<br>BEDROOM<br>10' x 11'8' |
|----------------------|------------------------------|--------------------------------|
| Garage               | 469 Sq. Ft.                  |                                |
| TOTAL                | 2,683 Sq. Ft.*               | (                              |