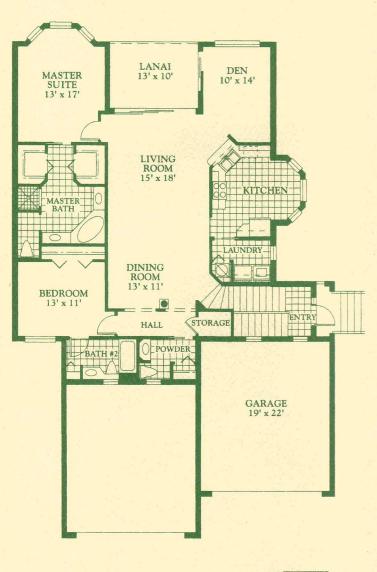

## THE ARECA COACH HOME

Two Bedrooms Plus Den, TwoBaths, Two-Car Garage

| MASTER<br>SUITE<br>13' x 17' | LANAI<br>13' x 10'          | DEN<br>10' x 14'       |                                          |                       |
|------------------------------|-----------------------------|------------------------|------------------------------------------|-----------------------|
| MASTER O BATH                | LIVING<br>ROOM<br>15' x 18' | OO KITCHI<br>OO KITCHI | en e |                       |
| BEDROOM<br>13' x 11'         | ROOM<br>13' x 11'           | STOR.                  |                                          | 2ND<br>FLOOI<br>ENTRY |
|                              | GARAGE<br>19' x 22'         |                        |                                          | 7                     |
|                              | *                           |                        |                                          |                       |