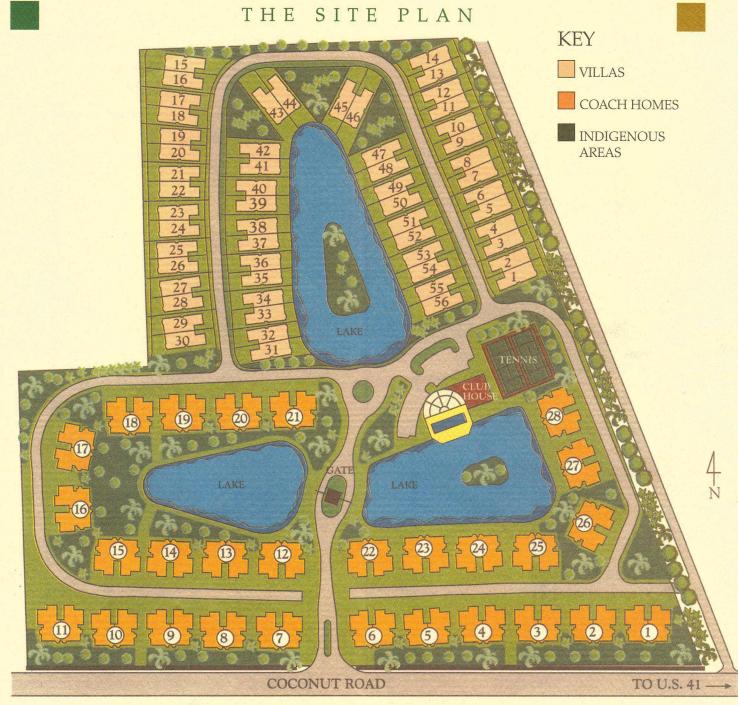

3325 SOUTH COCONUT ISLAND DRIVE BONITA SPRINGS, FLORIDA 34134 (941) 949-4995 FAX: (941) 949-4996

Another fine Community By





ORAL REPRESENTATIONS CANNOT BE RELIED UPON AS CORRECTLY STATING REPRESENTATIONS OF THE DEVELOPER. FOR CORRECT REPRESENTATIONS, MAKE REFERENCE TO THIS BROCHURE AND TO THE DOCUMENTS REQUIRED BY SECTIONS 718.503, FLORIDA STATUTES, TO BE FURNISHED BY A DEVELOPER TO A BUYER OR LESSEE.

ALL ILLUSTRATIONS ARE ARTISTS' RENDITIONS AND ARE NOT NECESSARILY TO SCALE. ALL DIMENSIONS ARE APPROXIMATE AND SUBJECT TO CHANGE.

# ROYAL PALM COACH HOME

Two Bedrooms Plus Den, Two-and-One-Half Baths, Media Room, Two-Car Garage

## THE ARECA COACH HOME

Two Bedrooms Plus Den, TwoBaths, Two-Car Garage



| MASTER<br>SUITE<br>13' x 17' | LANAI<br>13' x 10'          | DEN<br>10' x 14'       |                                          |                       |
|------------------------------|----------------------