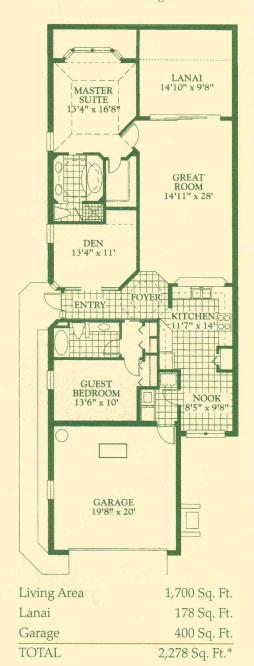

#### THE LEEWARD VILLA

Two Bedrooms Plus Den, Two Baths, Two-Car Garage

1ST FLOOR RESIDENCE